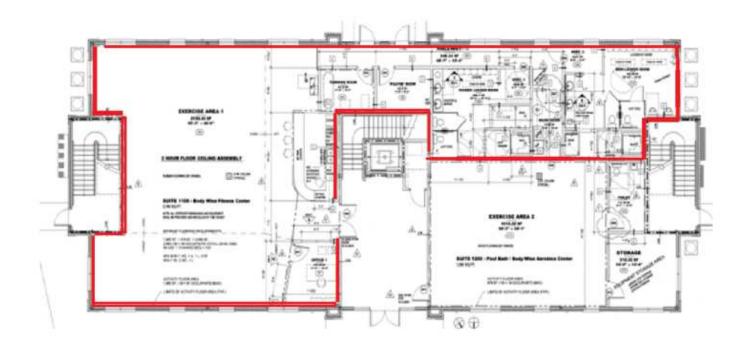

## 7257 Pineville Matthews Road, Suite 1100

- Frontage on Pineville-Matthews Road with signage!
- 3,652 rentable square feet.
- Parking on site!
- \$1,200,000
- Quarterly dues: \$2,685.50Property taxes: \$4,058.45
- Mostly open floor plan with 3 additional private offices, plus large separate office area. Mechanical room with full laundry, storage room. Separate Men's and Women's restrooms with 3 showers. Front and Rear Entrances. SEE LAYOUT NEXT PAGE.