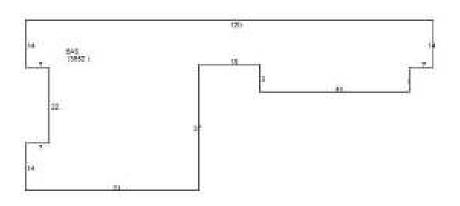

## 7257 Pineville Matthews Road, Suite 1100

- Frontage on Pineville-Matthews Road with signage!
- 3,652 rentable square feet.
- Parking on site!
- \$1,200,000
- Quarterly dues: \$2,685.50Property taxes: \$4,058.45
- Mostly open floor plan with 3 additional private offices, plus large separate office area. Mechanical room with full laundry, storage room. Separate Men's and Women's restrooms with 3 showers. Front and Rear Entrances. SEE LAYOUT NEXT PAGE.