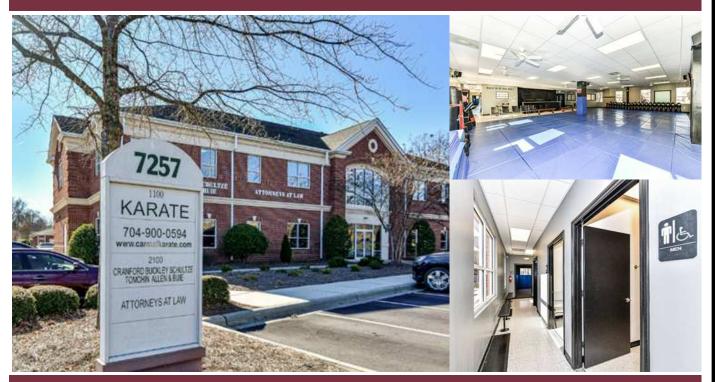

## 7257 Pineville Matthews Road, Suite 1100

- Frontage on Pineville-Matthews Road with signage!
- 3,652 rentable square feet.
- Parking on site!
- \$1,200,000
- Quarterly dues: \$2,685.50Property taxes: \$4,058.45
- Mostly open floor plan with 3 additional private offices, plus large separate office area. Mechanical room with full laundry, storage room. Separate Men's and Women's restrooms with 3 showers. Front and Rear Entrances. SEE LAYOUT NEXT PAGE.